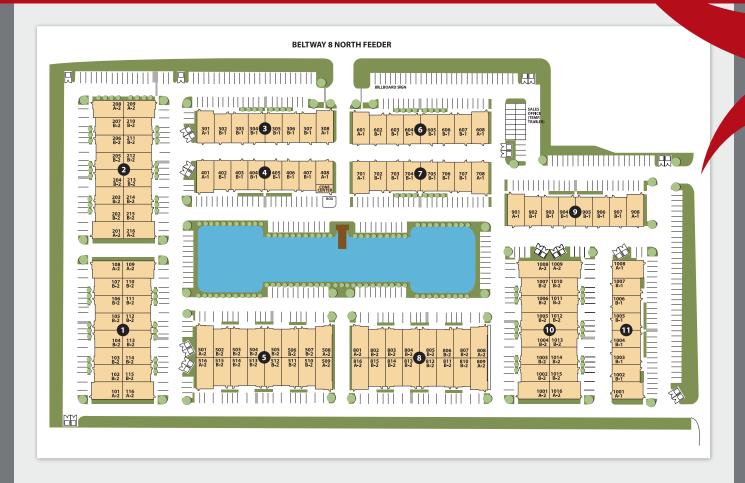

## HIGH RIDGE BUSINESS PARK

5750 N SAM HOUSTON PKWY EAST , HOUSTON, TX

- Units Start at 1,950 SF
- Pre-wired for high speed internet
- SECURE GATED COMMUNITY, IMPACT RESISTANT WINDOWS, BUILT IN SECURITY SYSTEMS
- 22' CLEAR HEIGHT CEILING IN WAREHOUSE
- FIRE SPRINKLER SYSTEM THROUGHOUT
- DUAL CONFERENCE CENTERS
- TILT-WALL CONSTRUCTION
- 12' X 14' OVERHEAD DOORS
- Great location minutes from Bush IAH, I-45 and the Hardy Toll Road

## HIGH RIDGE BUSINESS PARK

5750 N SAM HOUSTON PKWY EAST , HOUSTON, TX

2400 Augusta Drive, Suite 330 | Houston, TX 77057 Tel: 713-574-9900 | Fax: 713-574-9910

www.interracapital.com