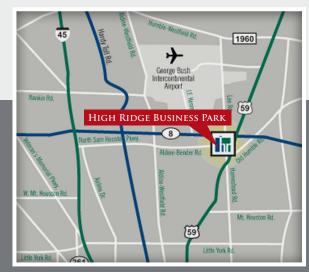

## HIGH RIDGE BUSINESS PARK

5750 N SAM HOUSTON PKWY EAST , HOUSTON, TX

- Units Start at 1,950 SF
- Pre-wired for high speed internet
- SECURE GATED COMMUNITY, IMPACT RESISTANT WINDOWS, BUILT IN SECURITY SYSTEMS
- 22' CLEAR HEIGHT CEILING IN WAREHOUSE
- FIRE SPRINKLER SYSTEM THROUGHOUT
- DUAL CONFERENCE CENTERS
- TILT-WALL CONSTRUCTION
- 12' X 14' OVERHEAD DOORS
- Great location minutes from Bush IAH, I-45 and the Hardy Toll Road

## HIGH RIDGE BUSINESS PARK

5750 N SAM HOUSTON PKWY EAST , HOUSTON, TX

2400 Augusta Drive, Suite 330 | Houston, TX 77057 Tel: 713-574-9900 | Fax: 713-574-9910

www.interracapital.com